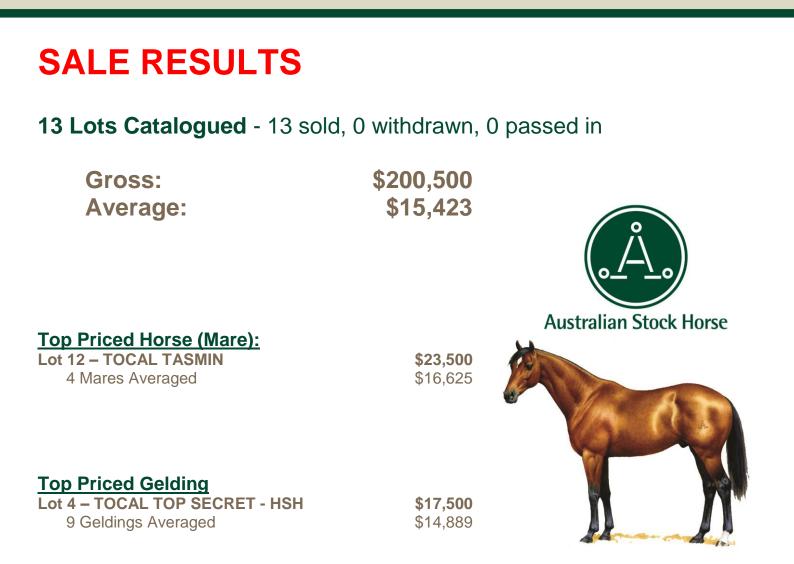

Purchaser ......\$ 17,500

Purchaser ......\$ 23,500

| TO | СЛ  |    | $\mathbf{D}$ | NΤ |  |
|----|-----|----|--------------|----|--|
|    | C/A | UΓ |              |    |  |

| Reg No:                | 253180                                  | Stud Book                                                                                   |                                 |
|------------------------|-----------------------------------------|---------------------------------------------------------------------------------------------|---------------------------------|
| Foaled:                | 24/09/2019                              | GELDING                                                                                     |                                 |
| Age:<br><b>Vendor:</b> | <b>3</b><br>NSW DPI - T<br>Tocal Colleg | Colour:<br>ocal College<br>e PATERSON NSW 2                                                 | <b>CHESTNUT</b><br>GST Reg: Yes |
| <b>Sire:</b> PE        | ELVALE MAE                              | DOCS SPINIFI<br>OUCTOR<br>CEDAR DOWI<br>STRO 195660<br>RED OAK<br>ALPINE WAY<br>TERLINGS AL | NS ANNA                         |
| Dam: TC                | OCAL PIA 2428                           |                                                                                             |                                 |